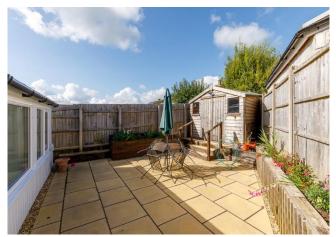

## Tything Way Wincanton, Somerset, BA9 9EU

A well-presented semi-detached extended bungalow situated in this most popular residential area of Wincanton. There is an entrance hall, shower room, two bedrooms, sitting room with wood burner, and spacious kitchen that opens into a large further reception room. Ample parking, lovely gardens, and garage.

There is an entrance hall, two bedrooms, sitting room, shower room, and well-appointed modern kitchen that opens into a spacious reception room with door out to the garden.

The gardens have been completely landscaped and are fully enclosed and private. There is a single garage with an up and over door with two parking spaces.