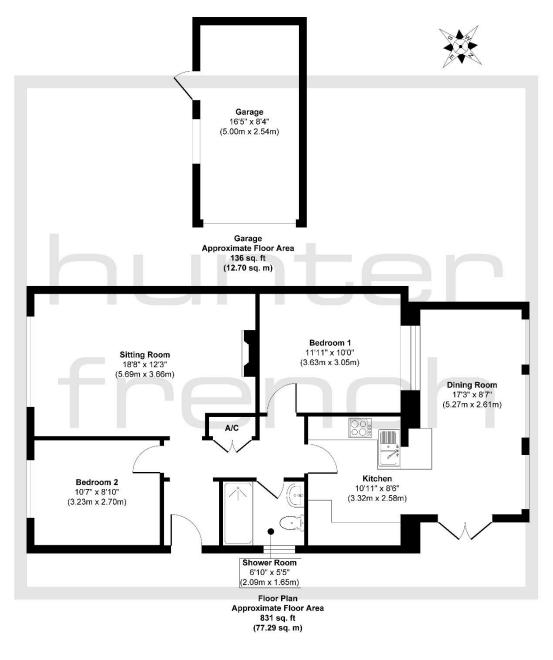

Approx. Gross Internal Floor Area 968 sq. ft / 89.99 sq. m

© Hunter French 2021. Whilst every attempt has been made to ensure the accuracy of the floor plan contained here, measurements of rooms, doors and windows are approximate and no responsibility is taken for any error, omission or misstatement. These plans are for illustrative purposes only as defined by the RICS Code of Measuring Practice, and should be used as such by any prospective purchaser. Specifically no guarantee is given on the total square footage of the property as quoted on this plan. Produced by Elements Property