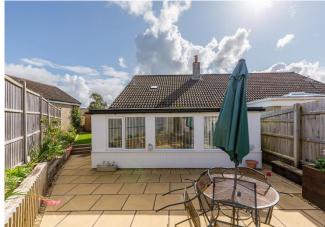

## Tything Way Wincanton, Somerset, BA9 9EU

A well-presented semi-detached extended bungalow situated in this most popular residential area of Wincanton. There is an entrance hall, shower room, two bedrooms, sitting room with wood burner, and spacious kitchen that opens into a large further reception room. Ample parking, lovely gardens, and garage.

#### hunter french

A greatly improved semi-detached bungalow situated in this sought-after residential location close to all the amenities Wincanton has to offer.

The property has been the subject of improvements to include a smart new driveway, landscaping to the garden both front and rear, new windows, and redecorating throughout.

There is an entrance hall, two bedrooms, sitting room, shower room, and well-appointed modern kitchen that opens into a spacious reception room with door out to the garden.

The gardens have been completely landscaped and are fully enclosed and private. There is a single garage with an up and over door with two parking spaces.