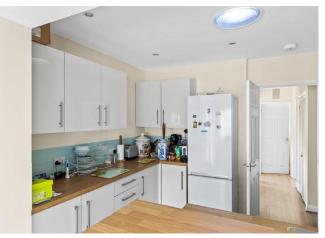

## Tything Way Wincanton, Somerset, BA9 9EU

A well-presented semi-detached extended bungalow situated in this most popular residential area of Wincanton. There is an entrance hall, shower room, two bedrooms, sitting room with wood burner, and spacious kitchen that opens into a large further reception room. Ample parking, lovely gardens, and garage.

There is an entrance hall, two bedrooms, sitting room, shower room, and well-appointed modern kitchen that opens into a spacious reception room with door out to the garden.

The gardens have been completely landscaped and are fully enclosed and private. There is a single garage with an up and over door with two parking spaces.