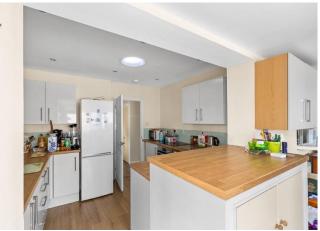

## Tything Way Wincanton, Somerset, BA9 9EU

A well-presented semi-detached extended bungalow situated in this most popular residential area of Wincanton. There is an entrance hall, shower room, two bedrooms, sitting room with wood burner, and spacious kitchen that opens into a large further reception room. Ample parking, lovely gardens, and garage.

There is an entrance hall, two bedrooms, sitting room, shower room, and well-appointed modern kitchen that opens into a spacious reception room with door out to the garden.

The gardens have been completely landscaped and are fully enclosed and private. There is a single garage with an up and over door with two parking spaces.