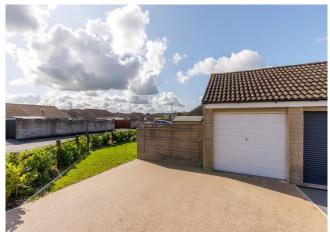

## Tything Way Wincanton, Somerset, BA9 9EU

A well-presented semi-detached extended bungalow situated in this most popular residential area of Wincanton. There is an entrance hall, shower room, two bedrooms, sitting room with wood burner, and spacious kitchen that opens into a large further reception room. Ample parking, lovely gardens, and garage.

There is an entrance hall, two bedrooms, sitting room, shower room, and well-appointed modern kitchen that opens into a spacious reception room with door out to the garden.

The gardens have been completely landscaped and are fully enclosed and private. There is a single garage with an up and over door with two parking spaces.