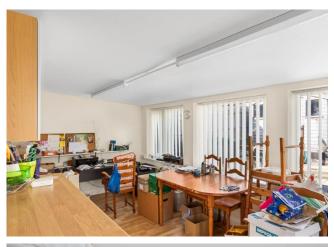

## Tything Way Wincanton, Somerset, BA9 9EU

A well-presented semi-detached extended bungalow situated in this most popular residential area of Wincanton. There is an entrance hall, shower room, two bedrooms, sitting room with wood burner, and spacious kitchen that opens into a large further reception room. Ample parking, lovely gardens, and garage.

There is an entrance hall, two bedrooms, sitting room, shower room, and well-appointed modern kitchen that opens into a spacious reception room with door out to the garden.

The gardens have been completely landscaped and are fully enclosed and private. There is a single garage with an up and over door with two parking spaces.