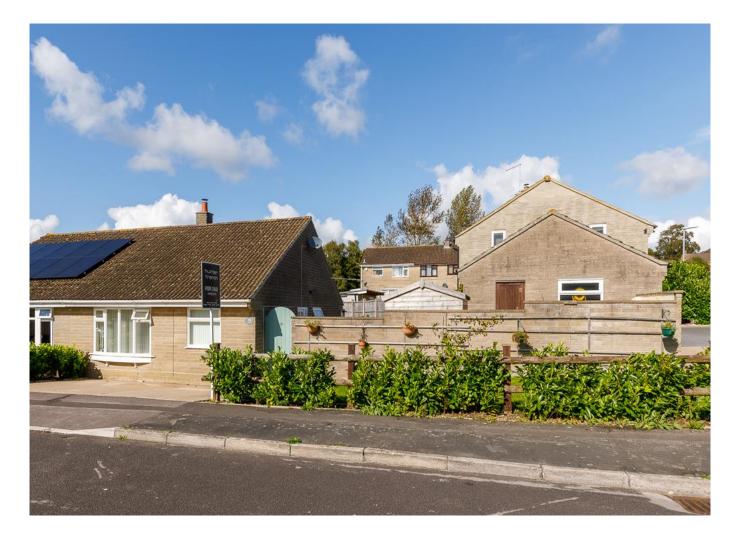

## Tything Way Wincanton, Somerset, BA9 9EU

A well-presented semi-detached extended bungalow situated in this most popular residential area of Wincanton. There is an entrance hall, shower room, two bedrooms, sitting room with wood burner, and spacious kitchen that opens into a large further reception room. Ample parking, lovely gardens, and garage.

#### hunter french

A greatly improved semi-detached bungalow situated in this sought-after residential location close to all the amenities Wincanton has to offer.

The property has been the subject of improvements to include a smart new driveway, landscaping to the garden both front and rear, new windows, and redecorating throughout.

There is an entrance hall, two bedrooms, sitting room, shower room, and well-appointed modern kitchen that opens into a spacious reception room with door out to the garden.

The gardens have been completely landscaped and are fully enclosed and private. There is a single garage with an up and over door with two parking spaces.